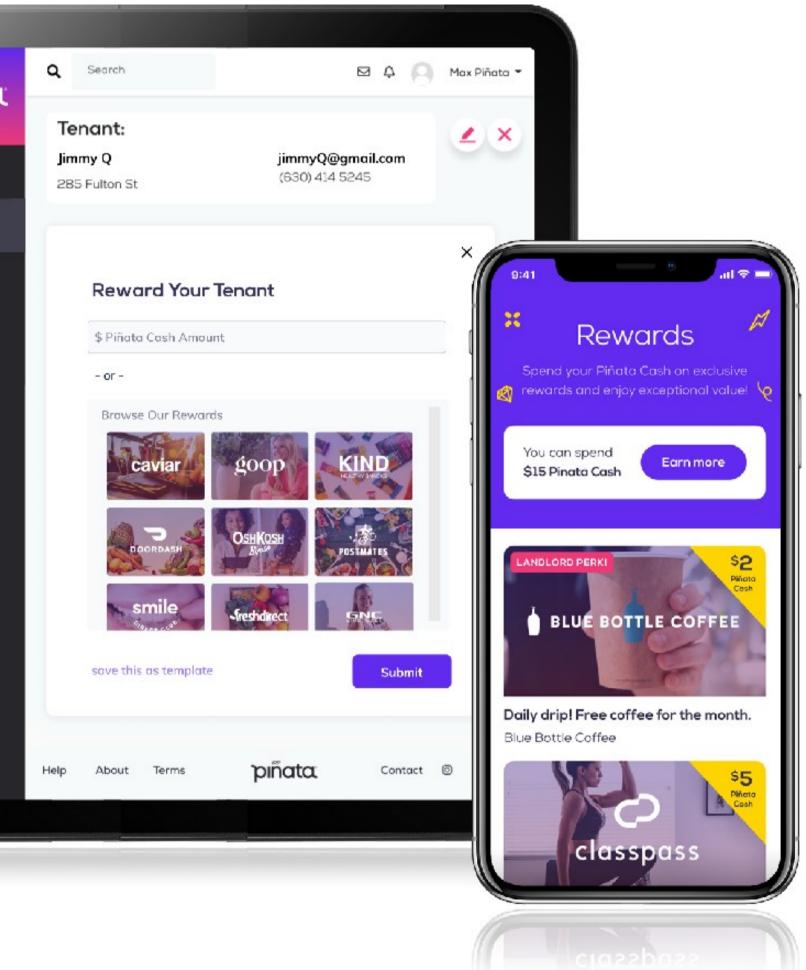

## THE CUSTOM INCENTIVE PLATFORM

The platform allowsproperty management companies to add in incentives to their renters

<u>contact@pinata.ai</u> 855.736.8739