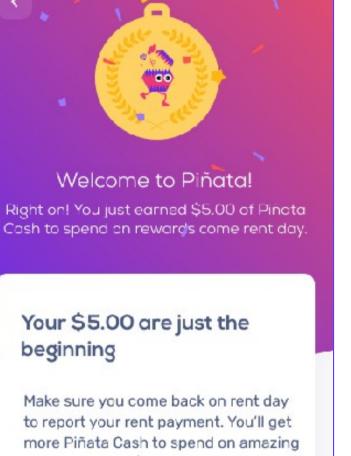

### HOW YOU SIGN UP

1. We send an email inviting you to Piñata

2. Download the app and log in with the information provided. 3. Get Piñata Cash just for joining, and rent amount and duedate is prepopulated.

Earn Even More

pinata

4. Your property manager lets us know who paid rent on time, and we'll take care of rewards.