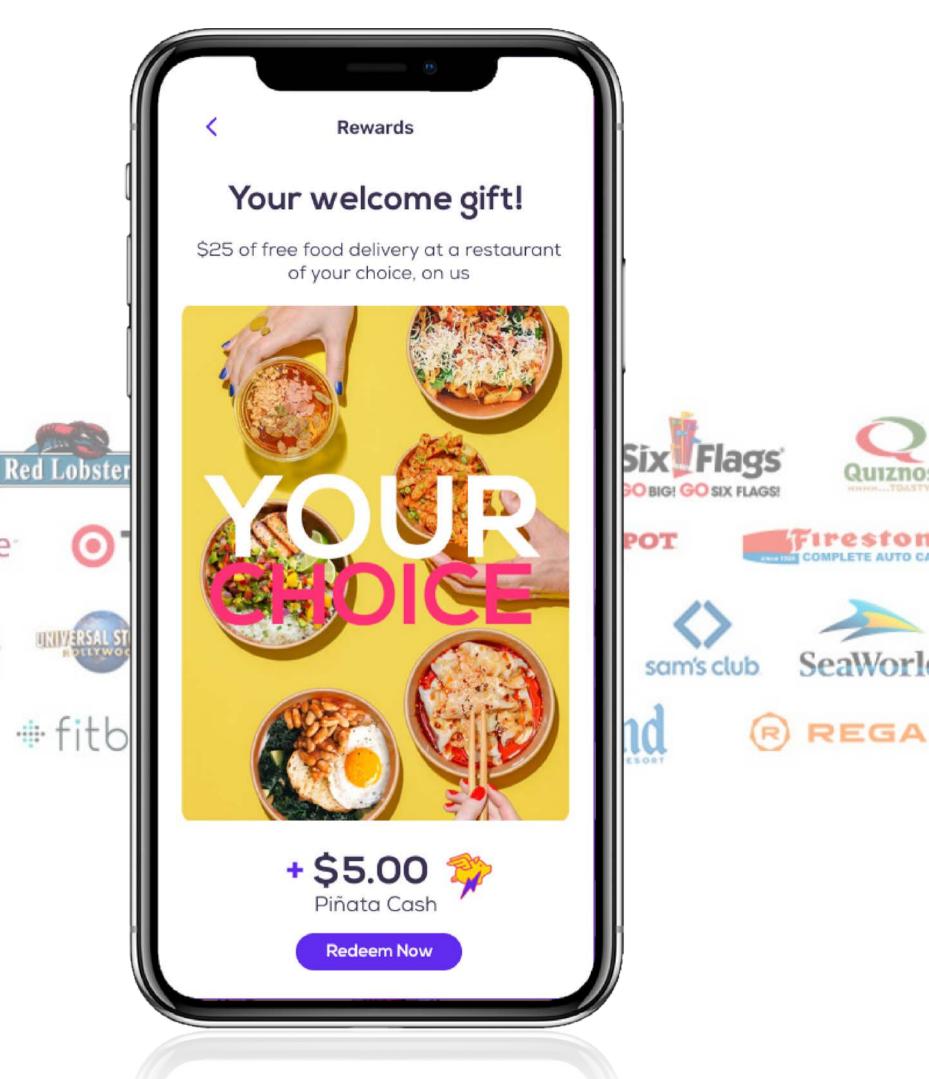

### Welcome gift !

- +\$30 gift card for national and local brands
- +\$25 restaurant card
- --\$25 bonus renewal offer

### More rewards every month on rent day

- \$48 Piñata cash to spend on exclusive perks (\$4/mo)
- Unlock more rewards and perks each month