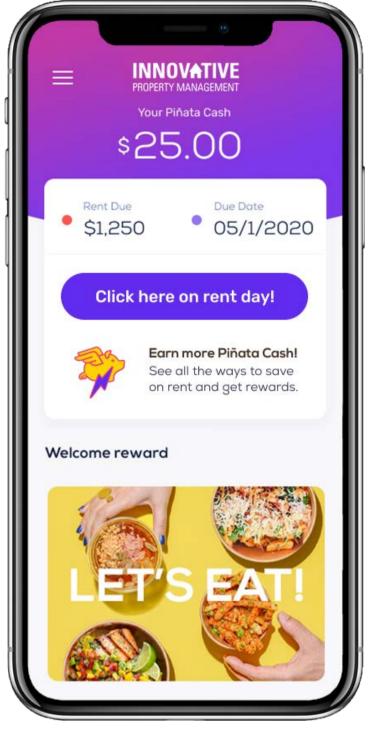

Make Rent Rewarding

# WHAT YOU GET

### \$128+ Annual value

### Welcome gift !

- +\$30 gift card for national and local brands
- +\$25 restaurant card
- --\$25 bonus renewal offer

### More rewards every month on rent day

- \$48 Piñata cash to spend on exclusive perks (\$4/mo)
- Unlock more rewards and perks each month

### Enjoy member benefits everyday

- Exclusive perks marketplace for big savings
- Pre-renewal gift surprise
- Surprise and delight with games and prizes