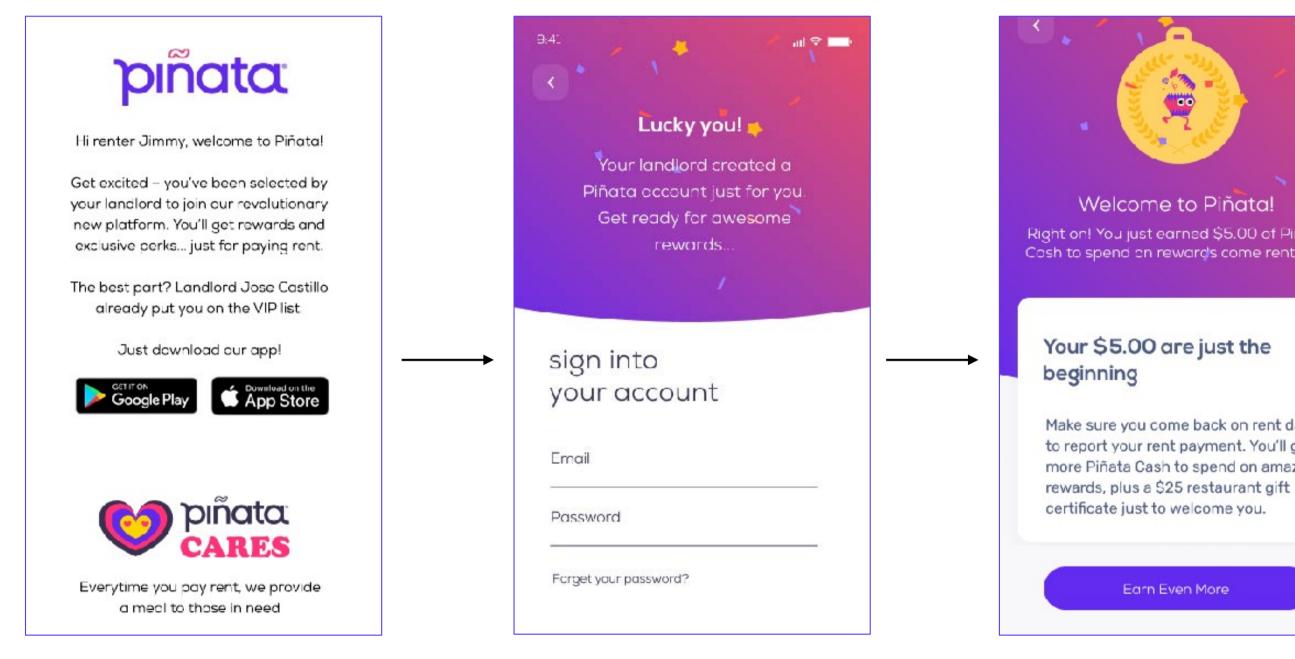

### HOW YOU SIGN UP

1. We send an email inviting you to Piñata

2. Download the app and log in with the information provided. 3. Get Piñata Cash just for joining, and rent amount and duedate is prepopulated.

Earn Even More

pinata

4. Your property manager lets us know who paid rent on time, and we'll take care of rewards.